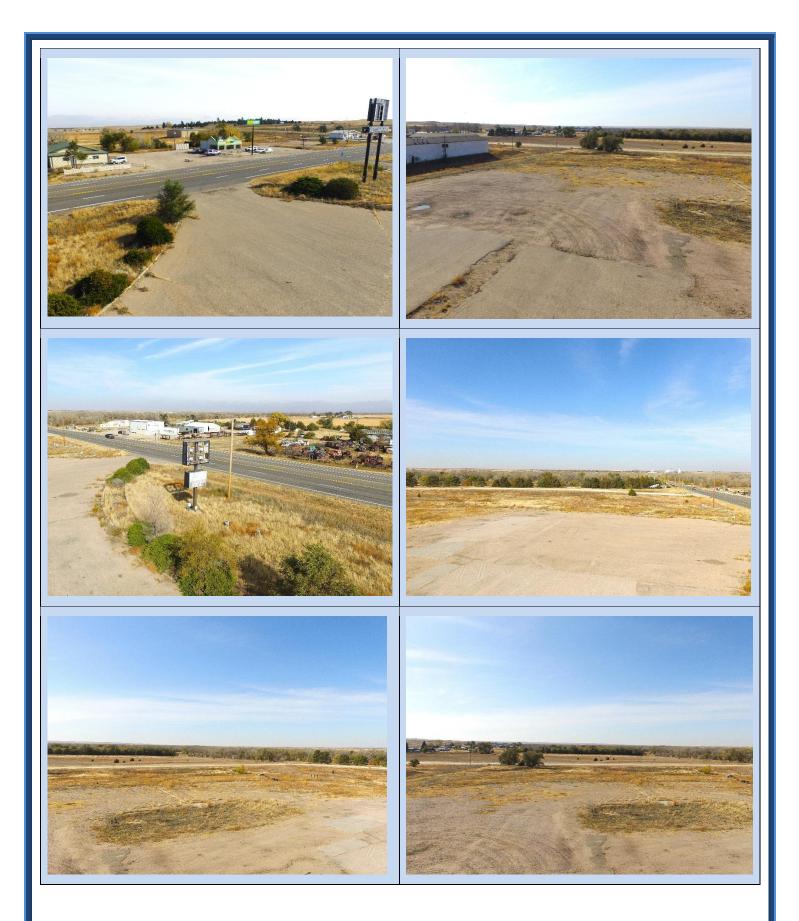

**Robert Jenkins Commerce Center** 

**O**ffering 3 commercial lots just off I-76 at the Julesburg interchange near the new Cobblestone hotel, and adjacent to the south bank of the South Platte River. Lot 1 at the north end of Robert Jenkins Street has 3.53 acres ready for development. Lot 2 has 7.46 acres and sits north of the Platte Valley Inn. Both lots 1 and 2 have frontage on US Highway 385. Lot 4 has 13.64 acres and sits on the west side of Robert Jenkins Street, across from the Colorado Welcome Center. River views on Lot 1 and Lot 4.