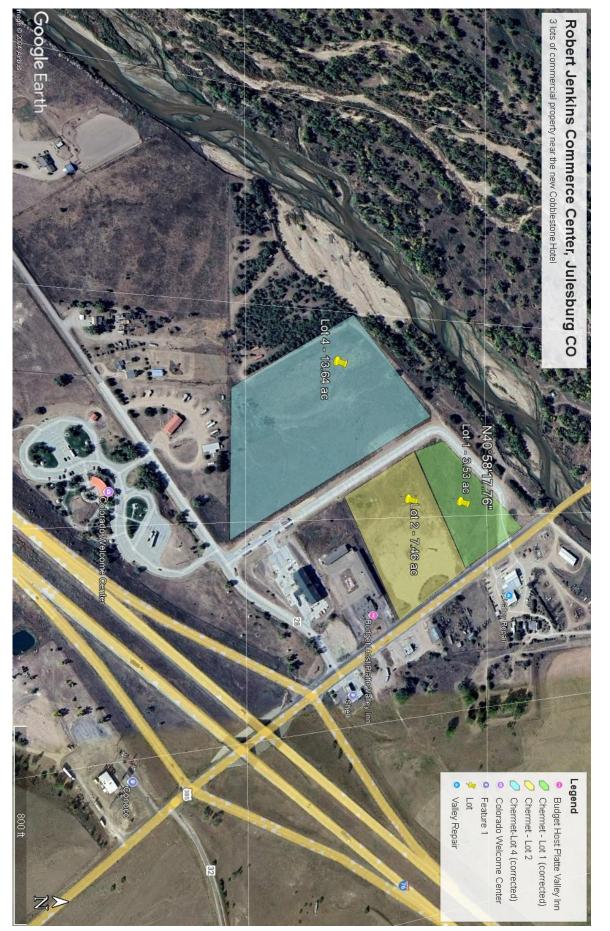

**Robert Jenkins Commerce Center** 

**O**ffering 3 commercial lots just off I-76 at the Julesburg interchange near the new Cobblestone hotel, and adjacent to the south bank of the South Platte River. Lot 1 at the north end of Robert Jenkins Street has 3.53 acres ready for development. Lot 2 has 7.46 acres and sits north of the Platte Valley Inn. Both lots 1 and 2 have frontage on US Highway 385. Lot 4 has 13.64 acres and sits on the west side of Robert Jenkins Street, across from the Colorado Welcome Center. River views on Lot 1 and Lot 4.