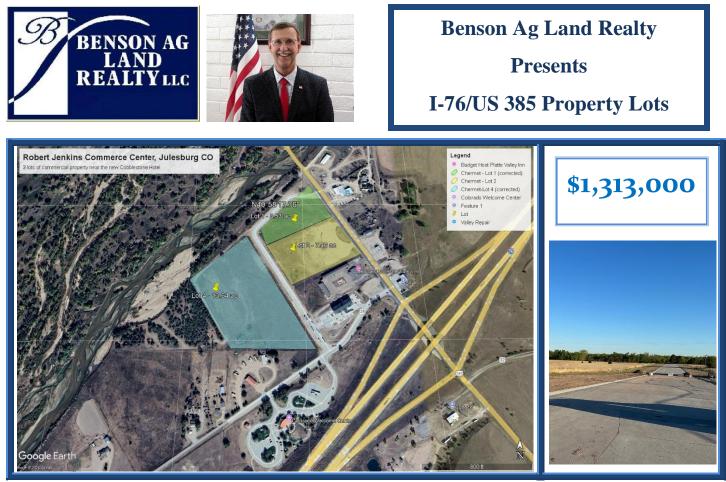

**Robert Jenkins Commerce Center** 

**O**ffering 3 commercial lots just off I-76 at the Julesburg interchange near the new Cobblestone hotel, and adjacent to the south bank of the South Platte River. Lot 1 at the north end of Robert Jenkins Street has 3.53 acres ready for development. Lot 2 has 7.46 acres and sits north of the Platte Valley Inn. Both lots 1 and 2 have frontage on US Highway 385. Lot 4 has 13.64 acres and sits on the west side of Robert Jenkins Street, across from the Colorado Welcome Center. River views on Lot 1 and Lot 4.