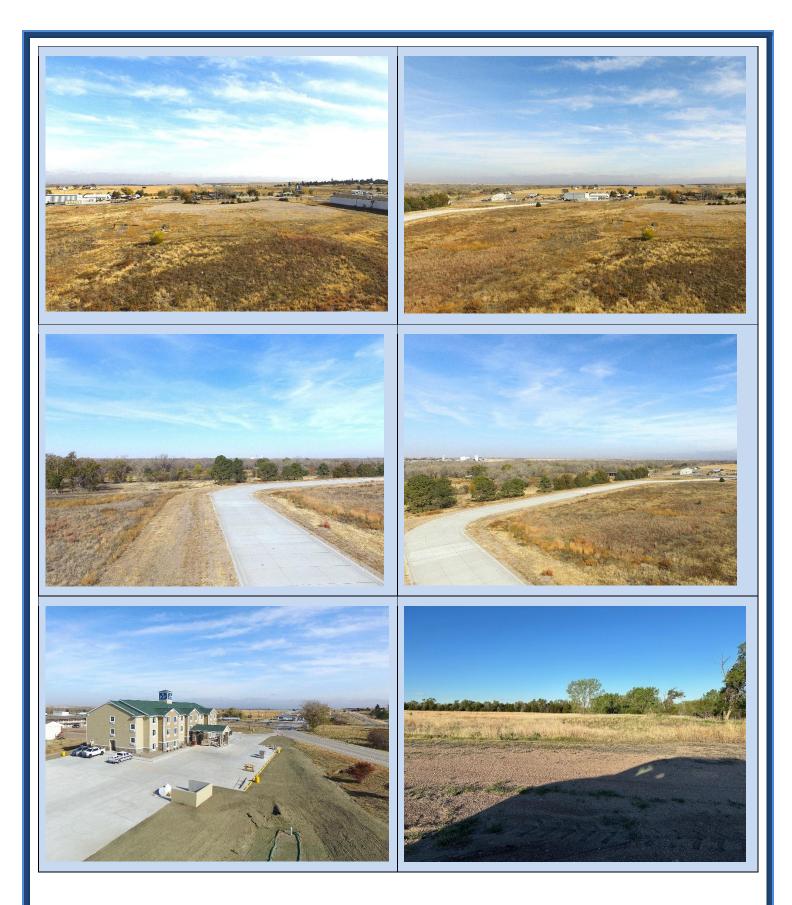

**Robert Jenkins Commerce Center** 

**O**ffering 3 commercial lots just off I-76 at the Julesburg interchange near the new Cobblestone hotel, and adjacent to the south bank of the South Platte River. Lot 1 at the north end of Robert Jenkins Street has 3.53 acres ready for development. Lot 2 has 7.46 acres and sits north of the Platte Valley Inn. Both lots 1 and 2 have frontage on US Highway 385. Lot 4 has 13.64 acres and sits on the west side of Robert Jenkins Street, across from the Colorado Welcome Center. River views on Lot 1 and Lot 4.